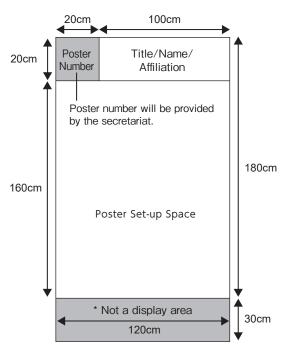

## 2. Poster Session Procedures

- Poster panel size (prepared at the site): Height 210 cm \* Width 120cm
- Poster number (20cm \*20cm) will be placed on the top left of the panel in advance.
- Each presenter should prepare the title, presenter's name and affiliation (height 20cm \* width 100cm).
- Pushpins will be provided by the Secretariat. Please use the pushpins to place your poster on the panel.
- Any poster left after the scheduled removal time will be disposed of by the Secretariat.