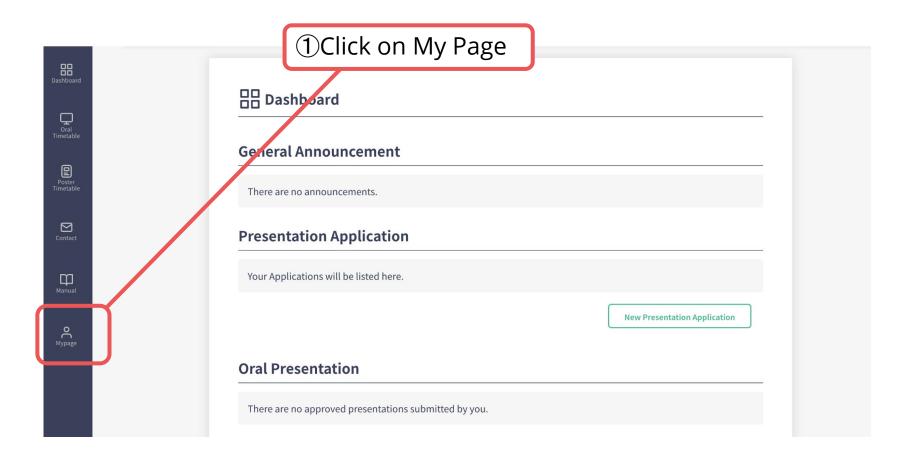

## 1. Open My Page

•When you enter the system, the dashboard is selected.

## 1. Open My Page

•When you enter the system, the dashboard is selected

Scroll through My Page