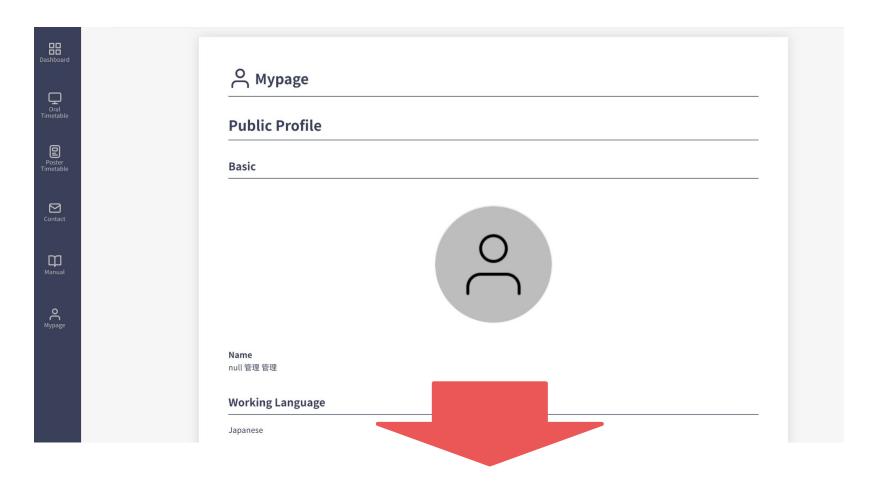

#### Scroll through My Page

#### Scroll through My Page

| Dashboard           | ္ Mypage                    |
|---------------------|-----------------------------|
| Oral<br>Timetable   | Public Profile              |
| Poster<br>Timetable | Basic                       |
| Contact             |                             |
| Manual              |                             |
| O<br>Mypage         |                             |
|                     | Name<br>null管理管理            |
|                     | Working Language   Japanese |
|                     |                             |