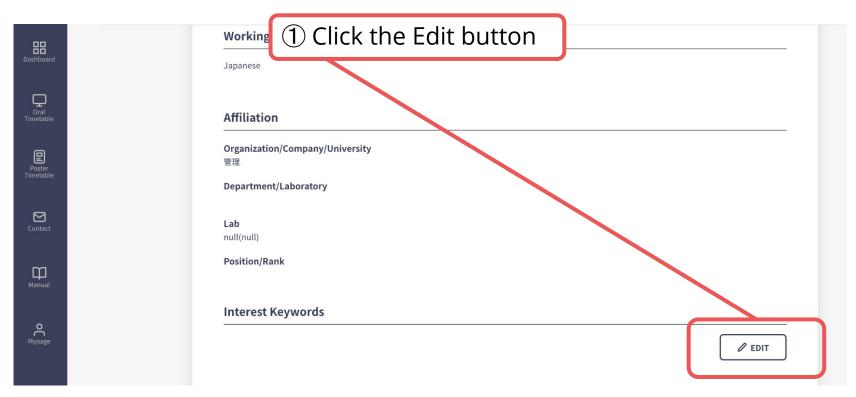

#### B. If the address is "affiliation" + "name"

- 1. Open My Page
- 2. Edit the address and download

参加受付番号/Reg. No.: 1

3. Restore the name

領収書

Receipt

To: John Smith ASAD Corp.

ト記の通り、止に領収いたしました。 We have duly received the following amount:

#### Edit information

| •Confirm the change of information |                                 |                          |                               | k here |
|------------------------------------|---------------------------------|--------------------------|-------------------------------|--------|
|                                    |                                 |                          |                               |        |
| Dashboard                          | First Name Required             | Middle Name              | Last Name Required            |        |
|                                    | 管理                              |                          | 管理                            |        |
| Oral<br>Timetable                  | Affiliation                     |                          |                               |        |
| Poster<br>Timetable                | Organization/Company/University | ity Required             |                               | T      |
|                                    | 管理                              |                          |                               |        |
| Contact                            | Department/Laboratory Requir    | red                      |                               |        |
|                                    | XXX Lab. / XXX Dept.            |                          |                               |        |
| Manual                             | Position/Rank Required          |                          |                               |        |
|                                    | Position/Rank                   |                          |                               |        |
| О<br><sub>Мураge</sub>             | Keyword Registrat               | ion(Please set categorie | es and keywords you are inter | sted   |
|                                    | in.)                            |                          |                               |        |
|                                    | + Add Keyword                   |                          |                               |        |
|                                    |                                 |                          | Upda                          | te >   |
|                                    |                                 |                          |                               |        |