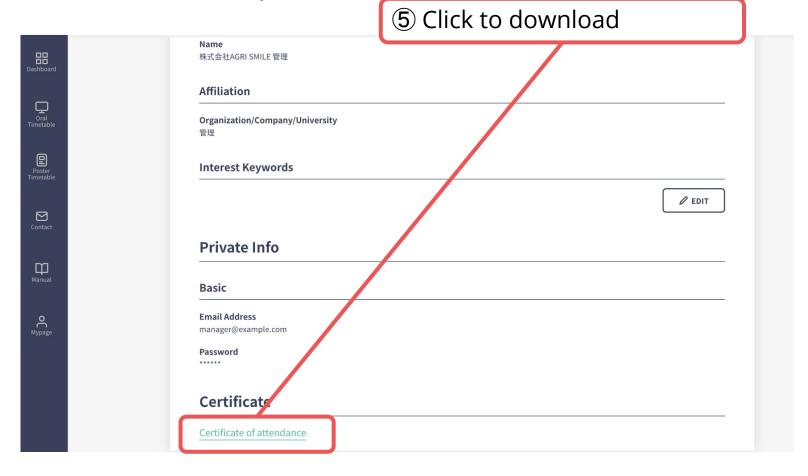

#### Download the receipt

#### C. If the address is "affiliation" only

- 1. Open My Page
- 2. Edit the address and download

参加受付番号/Reg. No.: 1

3. Restore the name

Receipt

To: ASAD Corp.

ト記の通り、止に領収いたしました。 We have duly received the following amount: