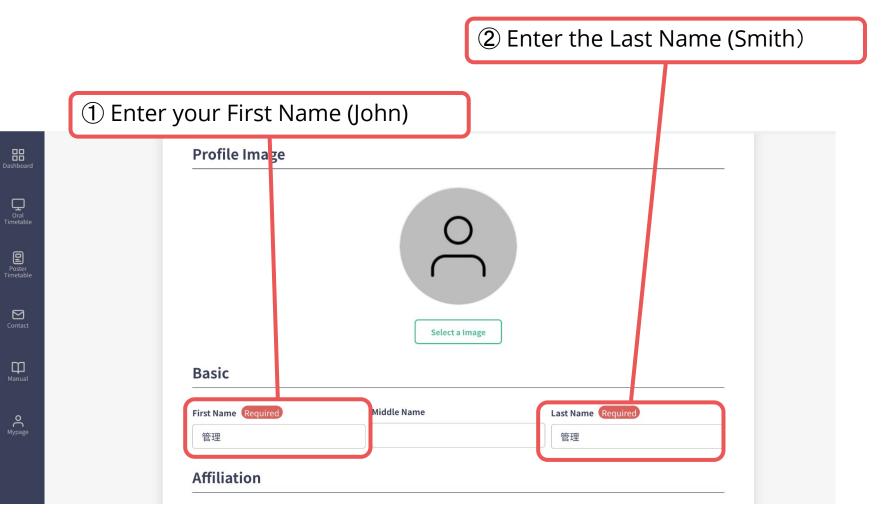

#### Edit information

| •Confirm the change of information |                                 |                          |                               | k here |
|------------------------------------|---------------------------------|--------------------------|-------------------------------|--------|
|                                    |                                 |                          |                               |        |
| Dashboard                          | First Name Required             | Middle Name              | Last Name Required            |        |
|                                    | 管理                              |                          | 管理                            |        |
| Oral<br>Timetable                  | Affiliation                     |                          |                               |        |
| Poster<br>Timetable                | Organization/Company/University | ity Required             |                               | T      |
|                                    | 管理                              |                          |                               |        |
| Contact                            | Department/Laboratory Requir    | red                      |                               |        |
|                                    | XXX Lab. / XXX Dept.            |                          |                               |        |
| Manual                             | Position/Rank Required          |                          |                               |        |
|                                    | Position/Rank                   |                          |                               |        |
| О<br><sub>Мураge</sub>             | Keyword Registrat               | ion(Please set categorie | es and keywords you are inter | sted   |
|                                    | in.)                            |                          |                               |        |
|                                    | + Add Keyword                   |                          |                               |        |
|                                    |                                 |                          | Upda                          | te >   |
|                                    |                                 |                          |                               |        |

#### Edit information

| •Confirm the           | change of infor                 | mation                |                    | ④ Click here      |  |
|------------------------|---------------------------------|-----------------------|--------------------|-------------------|--|
|                        |                                 |                       |                    |                   |  |
| <b>BB</b><br>Jashboard | First Name Required             | Middle Name           | Last Name Rec      | quired            |  |
|                        | 管理                              |                       | 管理                 |                   |  |
| Oral<br>Firmetable     | Affiliation                     |                       |                    |                   |  |
| Poster<br>Irimetable   | Organization/Company/University | Required              |                    |                   |  |
|                        | 管理                              |                       |                    |                   |  |
| Contact                | Department/Laboratory Required  |                       |                    |                   |  |
|                        | XXX Lab. / XXX Dept.            |                       |                    |                   |  |
| Manual                 | Position/Rank Required          |                       |                    |                   |  |
|                        | Position/Rank                   |                       |                    |                   |  |
| О<br>Мураде            | Keyword Registration in.)       | (Please set categorie | es and keywords yo | ou are interested |  |
|                        |                                 |                       |                    |                   |  |
|                        | + Add Keyword                   |                       | C                  |                   |  |
|                        |                                 |                       |                    | Update >          |  |