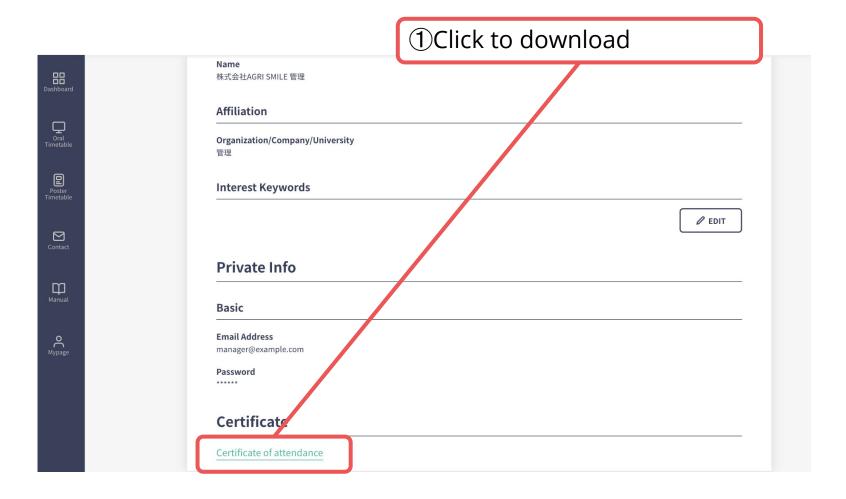

If the address is "affiliation" + "name"
- C. If the address is "affiliation" only

#### A. If addressed to "name" only

- 1. Open My Page
- 2. Scroll
- 3. Download

参加受付番号/Reg. No.: 1

**領収書** Receipt No. 1 To **John Smith** F記の通り、正に領収いたしました。 We have duly received the following amount: 非会員向けプラン

not-members plan

¥ 10000 -

但し、第15回アジア認知症学会国際学術大会の参加費用として As the registration fee for The 15th International Congress of the Asian Society Against Dementia.

Paid Date : 2021/09/16 (クレジットカード: via credit card)

> 第15回アジア認知症学会国際学術大会 会長 目黒 謙一

Congress President of The 15th International Congress of the Asian Society Against Dementia Kenichi Meguro

2021/09/16

## 1. Open My Page

•When you enter the system, the dashboard is selected.





#### Scroll through My Page





#### Download the receipt



#### B. If the address is "affiliation" + "name"

- 1. Open My Page
- 2. Edit the address and download

参加受付番号/Reg. No.: 1

3. Restore the name

領収書

Receipt

To: John Smith ASAD Corp.

ト記の通り、止に領収いたしました。 We have duly received the following amount:

非会員向けプラン

not-members plan

¥ 10000 -

但し、第15回アジア認知症学会国際学術大会の参加費用として As the registration fee for The 15th International Congress of the Asian Society Against Dementia.

Paid Date : 2021/09/16 (クレジットカード: via credit card)

> 第15回アジア認知症学会国際学術大会 会長 目黒 謙一

Congress President of The 15th International Congress of the Asian Society Against Dementia Kenichi Meguro

2021/09/16

## 1. Open My Page

•When you enter the system, the dashboard is selected.



#### Scroll through My Page

| Dashboard           | ္ Mypage                    |
|---------------