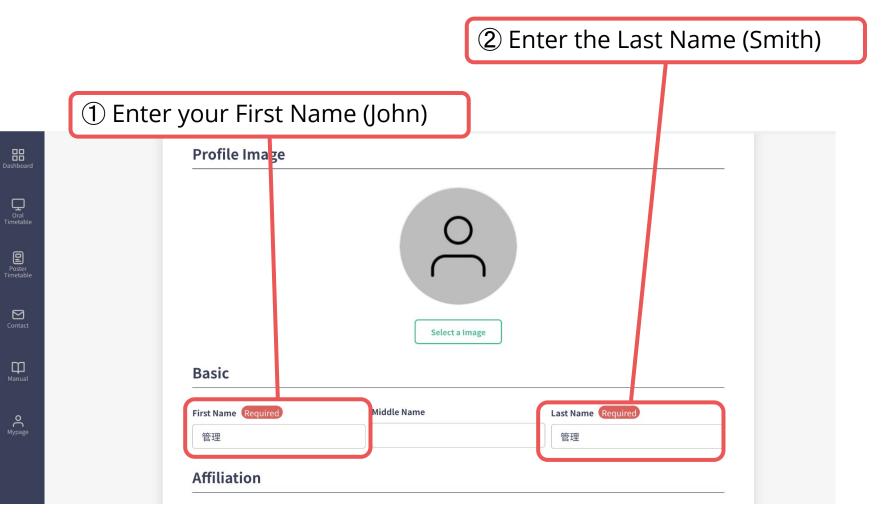

#### 3. Restore the name

•As before, change the information from My Page.

### 3. Restore the name

#### • Confirm the change of information

| First Name Required                     | Middle Name                 | Last Name Required     |     |
|-----------------------------------------|-----------------------------|------------------------|-----|
| 管理                                      |                             | 管理                     |     |
| Affiliation                             |                             |                        |     |
| Organization/Company/University Require | ed                          |                        |     |
| 管理                                      |                             |                        |     |
| Department/Laboratory Required          |                             |                        |     |
| XXX Lab. / XXX Dept.                    |                             |                        |     |
| Position/Rank Required                  |                             |                        |     |
| Position/Rank                           |                             |                        |     |
| Keyword Registration(Ple                | ease set categories and key | ywords you are interes | ted |
| + Add Keyword                           |                             | Update :               | >   |