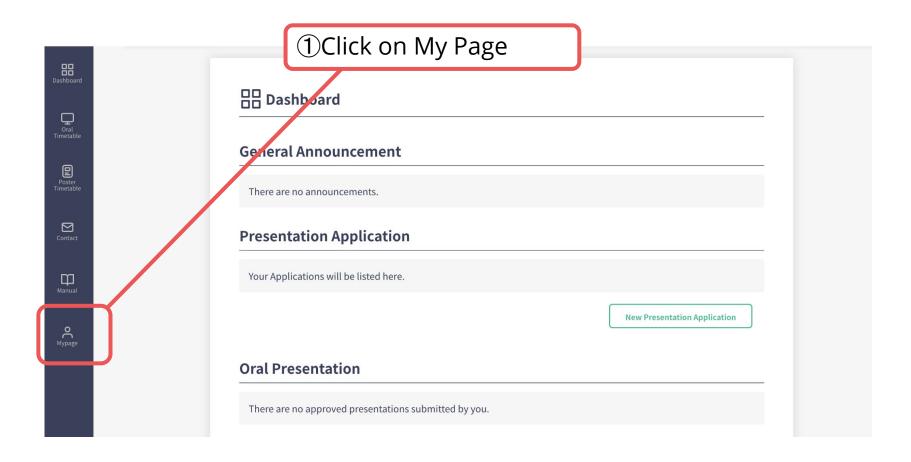

## 1. Open My Page

•When you enter the system, the dashboard is selected.

#### Scroll through My Page