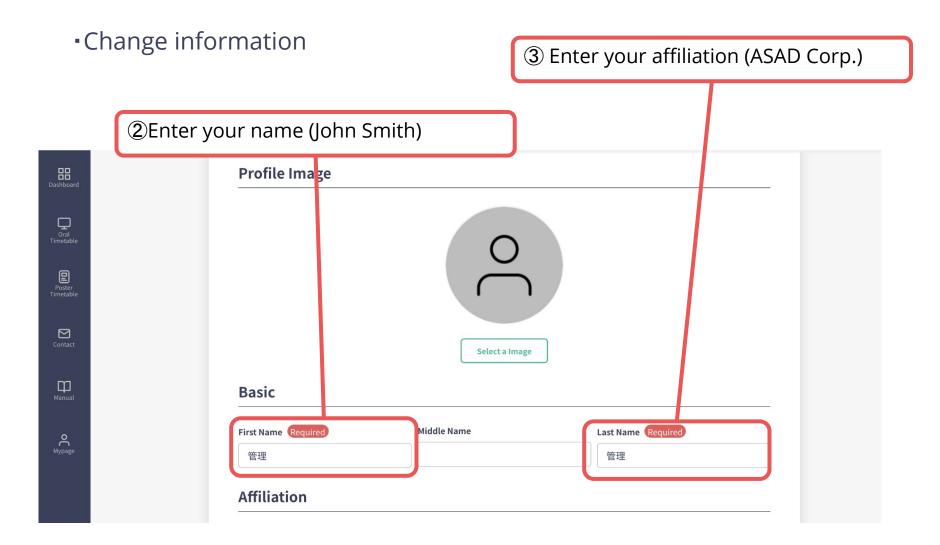

#### B. If the address is "affiliation" + "name"

- 1. Open My Page
- 2. Edit the address and download

参加受付番号/Reg. No.: 1

3. Restore the name

領収書

Receipt

To: John Smith ASAD Corp.

ト記の通り、止に領収いたしました。 We have duly received the following amount:

#### Edit information

| •Confirm the change of information |                                 |                          |                               | k here |
|------------------------------------|---------------------------------|--------------------------|-------------------------------|--------|
|                                    |                                 |                          |                               |        |
| Dashboard                          | First Name Required             | Middle Name              | Last Name Required            |        |
|                                    | 管理                              |                          | 管理                            |        |
| Oral<br>Timetable                  | Affiliation                     |                          |                               |        |
| Poster<br>Timetable                | Organization/Company/University | ity Required             |                               | T      |
|                                    | 管理                              |                          |                               |        |
| Contact                            | Department/Laboratory Requir    | red                      |                               |        |
|                                    | XXX Lab. / XXX Dept.            |                          |                               |        |
| Manual                             | Position/Rank Required          |                          |                               |        |
|                                    | Position/Rank                   |                          |                               |        |
| О<br><sub>Мураge</sub>             | Keyword Registrat               | ion(Please set categorie | es and keywords you are inter | sted   |
|                                    | in.)                            |                          |                               |        |
|                                    | + Add Keyword                   |                          |                               |        |
|                                    |                                 |                          | Upda                          | te >   |
|                                    |                                 |                          |                               |        |