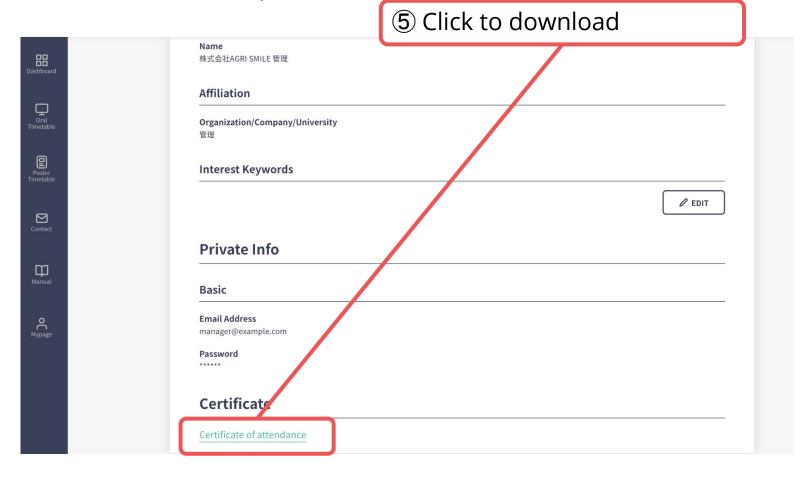

Manual                 | Position/Rank Required          |                       |                    |                   |  |
|                        | Position/Rank                   |                       |                    |                   |  |
| О<br>Мураде            | Keyword Registration in.)       | (Please set categorie | es and keywords yo | ou are interested |  |
|                        |                                 |                       |                    |                   |  |
|                        | + Add Keyword                   |                       | C                  |                   |  |
|                        |                                 |                       |                    | Update >          |  |

#### Download the receipt



#### **3.** Restore the name

•As before, change the information from My Page.



### **3.** Restore the name

#### • Confirm the change of information

| First Name Required               | Middle Name            | Last Name Required              |
|-----------------------------------|------------------------|---------------------------------|
| 管理                                |                        | 管理                              |
| Affiliation                       |                        |                                 |
| Organization/Company/University R | Required               |                                 |
| 管理                                |                        |                                 |
| Department/Laboratory Required    |                        |