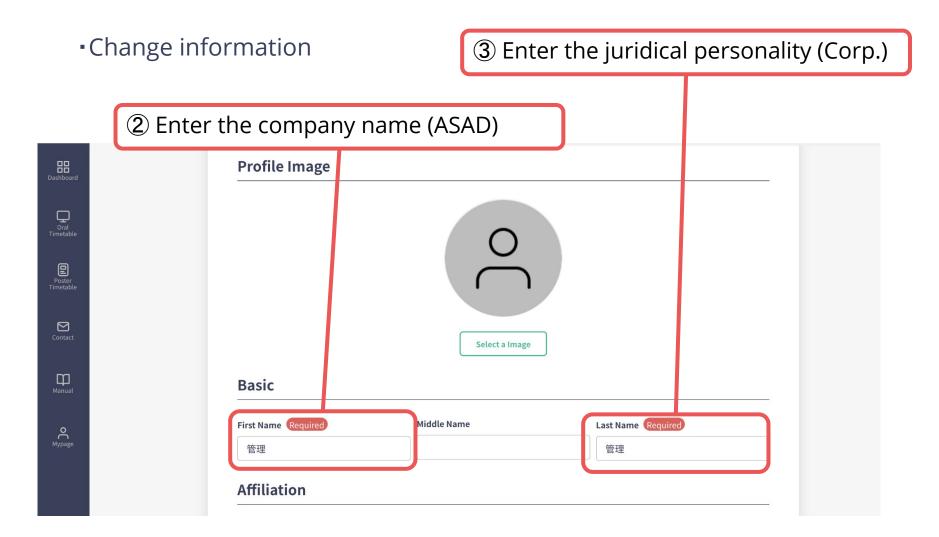

#### B. If the address is "affiliation" + "name"

- 1. Open My Page
- 2. Edit the address and download

参加受付番号/Reg. No.: 1

3. Restore the name

領収書

Receipt

To: John Smith ASAD Corp.

ト記の通り、止に領収いたしました。 We have duly received the following amount:

#### Edit information

| •Confirm the change of information |                                 |                          |                               | k here |
|------------------------------------|---------------------------------|--------------------------|-------------------------------|--------|
|                                    |                                 |                          |                               |        |
| Dashboard                          | First Name Required             | Middle Name              | Last Name Required            |        |
|                                    | 管理                              |                          | 管理                            |        |
| Oral<br>Timetable                  | Affiliation                     |                          |                               |        |
| Poster<br>Timetable                | Organization/Company/University | ity Required             |                               | T      |
|                                    | 管理                              |                          |                               |        |
| Contact                            | Department/Laboratory Requir    | red                      |                               |        |
|                                    | XXX Lab. / XXX Dept.            |                          |                               |        |
| Manual                             | Position/Rank Required          |                          |                               |        |
|                                    | Position/Rank                   |                          |                               |        |
| О<br><sub>Мураge</sub>             | Keyword Registrat               | ion(Please set categorie | es and keywords you are inter | sted   |
|                                    | in.)                            |                          |                               |        |
|                                    | + Add Keyword                   |                          |                               |        |
|                                    |                                 |                          | Upda                          | te >   |
|                                    |                                 |                          |                               |        |