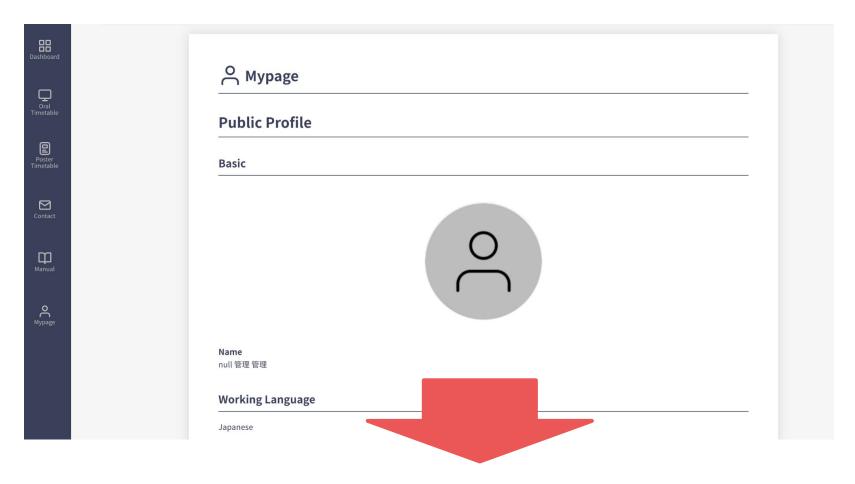

#### Scroll through My Page

#### Scroll through My Page

| Dashboard           | ္ Mypage                    |
|---------------------|-----------------------------|
| Oral<br>Timetable   | Public Profile              |
| Poster<br>Timetable | Basic                       |
| Contact             |                             |
| Manual              |                             |
| O<br>Mypage         |                             |
|                     | Name<br>null管理管理            |
|                     | Working Language   Japanese |
|                     |                             |