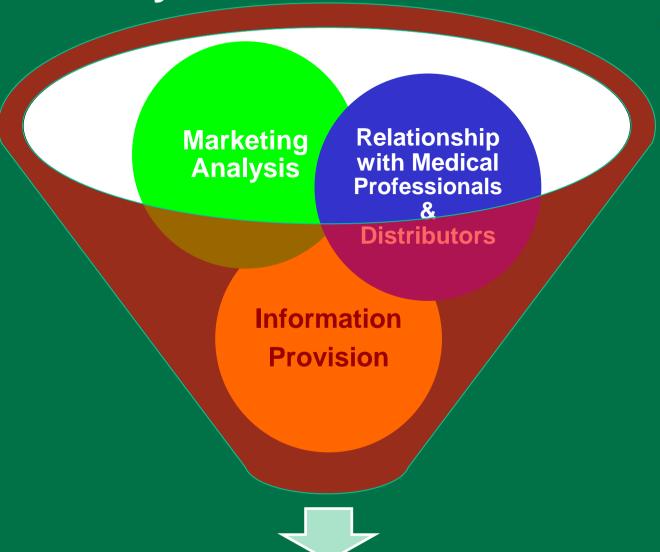

Clinic Market Composition of Sawai's Sales (as of Sept. 30, 2012) 0.5% 13.6% 17.7% 67.3%

■ Pharmacy
■ Clinic
■ Hospital
■ Others

✓ Incentive for INN Prescribing

sawai

Sales Quality

Upgrade the Sales Quality