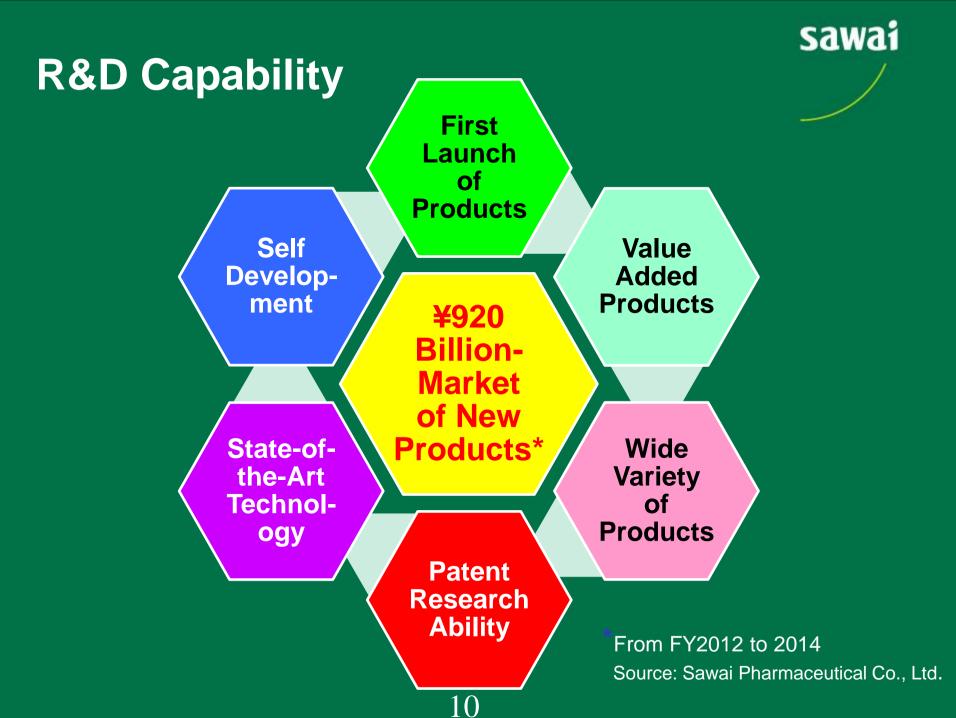

### Market Expansion Potential for Generic Medicines

Current Market Size of Innovator Drugs with GD (As of March, 2012)

Market Size of Drugs scheduled to Go Off-patent (From FY2012 to FY2014)

2,330 Billion Yen 43 Billion Tablets

920 Billion Yen 8 Billion Tablets

©2012 IMS Japan K.K. Estimated based on IMS JPM MAT on Dec. 2011 Reprinted with permission