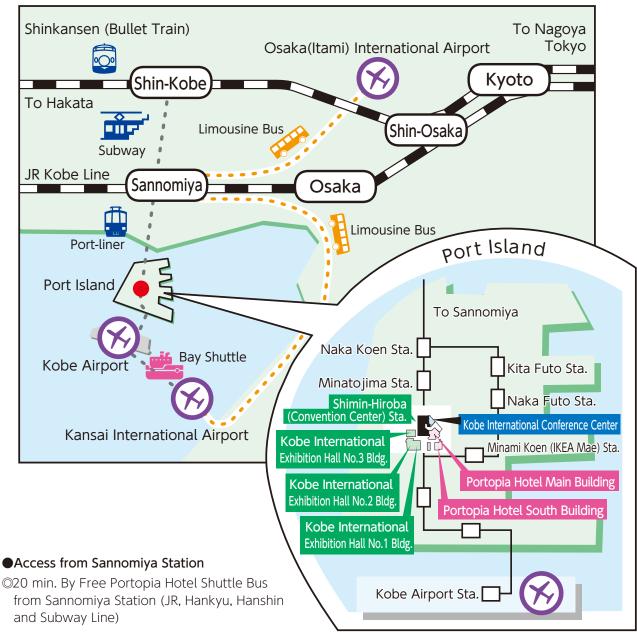

## **Access Information**

- ©10 min. By Port-liner from Sannomiya Station (JR, Hankyu, Hanshin and Subway Line) to the Shimin-Hiroba (Convention Center) Station and one minute
- ©10 min. By taxi from Sannomiya Station (JR, Hankyu, Hanshin and Subway Line): About ¥1.500

## Access from Shin-Kobe Station

- ©2 min. By Subway from Shin-Kobe Station to Sannomiva Station and 10 min. by Port-Liner to the Shimin-Hiroba (Convention Center) Station
- ©20 min. By taxi from Shin-Kobe Station: About ¥2,500

## • Access from Kobe Airport

- ©8 min. By Port-liner from Kobe Airport to the Shimin-Hiroba (Convention Center) Station and one minute on foot
- ©10 min. By taxi from Kobe Airport: About ¥2.000

## Access from Kansai International Airport

- ©70 min. By Limousine Bus to Sannnomiya Station ©30 min. By Kobe Bay Shuttle to Kobe Airport
- Access from Osaka (Itami) International Airport ©40 min. By Limousine Bus to Sannomiya Station
- \*For information about fares, schedules and operation status, please visit the railway company's website