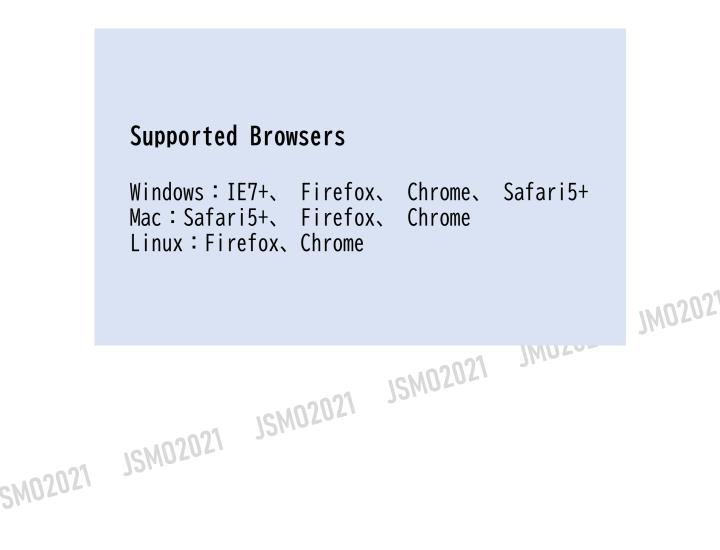

#### Supported systems

Mac OS X powered by later than MacOS 10.7 Windows 7/9/8.1/10 Windows Vista powered by later than SP1 Windows XP powered by later than SP3 Ubuntu 12.04 or later Mint 17.1 or later Red Hat Enterprise Linux 6.4 or later Oracle Linux 6.4 or later CentOS 6.4 or later Fedora 21 or later OpenSUSE 13.2 or later ArchLinux (64bit only)