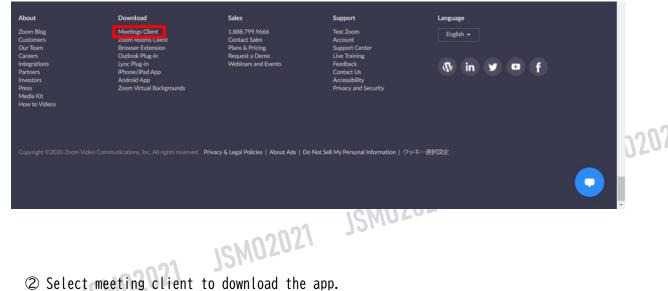

#### Downloading the desktop client app

① The app installer is available from the official Zoom homepage. Please click on the link to access the site  $\blacktriangleright$  (<u>https://zoom.us/</u>).

SM020 % Please be sure to install the latest version