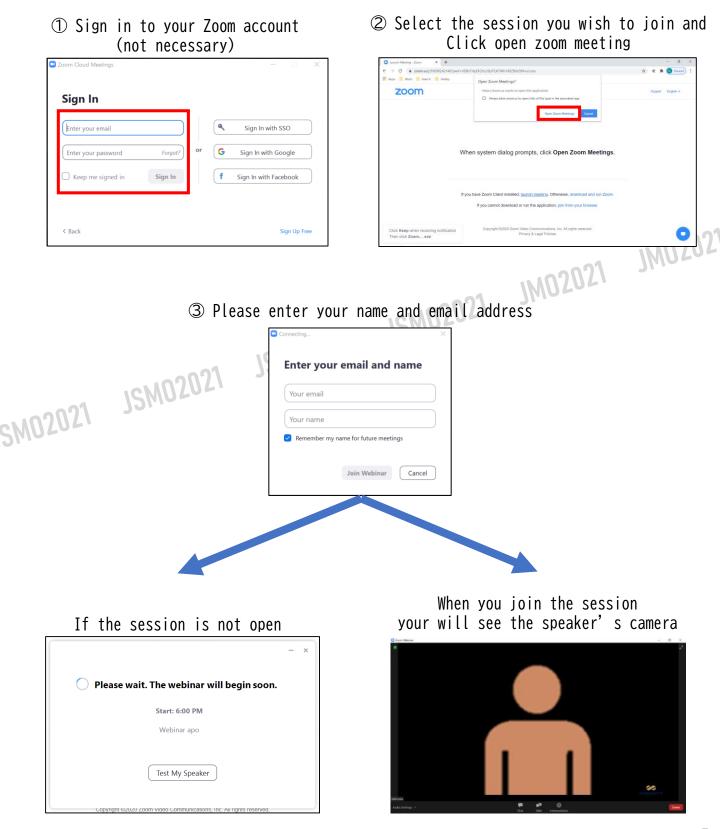

## <step 4>How to enter the webinar.

#### Select a session from the timetable

③ Please enter your name.

|      |             |                 |                                |                         |                              | REQUEST A DEMO   | 1.888.799.9666 | RESOURCES 👻 | SUPPORT |
|------|-------------|-----------------|--------------------------------|-------------------------|------------------------------|------------------|----------------|-------------|---------|
| zoom | SOLUTIONS - | PLANS & PRICING | CONTACT SALES                  | 110L                    | A MEETING                    | HOST A MEETING 👻 | SIGN IN        | SIGN UP, IT | 'S FREE |
|      |             |                 | Join a                         | Meeting                 |                              |                  |                |             |         |
|      |             |                 | <sup>r Name</sup><br>Your Name |                         |                              |                  |                |             |         |
|      |             | [               | l'm not a robo                 | ıt                      | reCAPTCHA<br>Privacy - Terms |                  |                |             |         |
|      |             |                 |                                | Join                    |                              |                  |                |             |         |
| 4    |             | Zoom is         | s protected by reCAPTCHA and   | I the Privacy Policy an | d Terms of Service           | apply.           |                |             | 0       |

④ Please enter the meeting password and your email address.