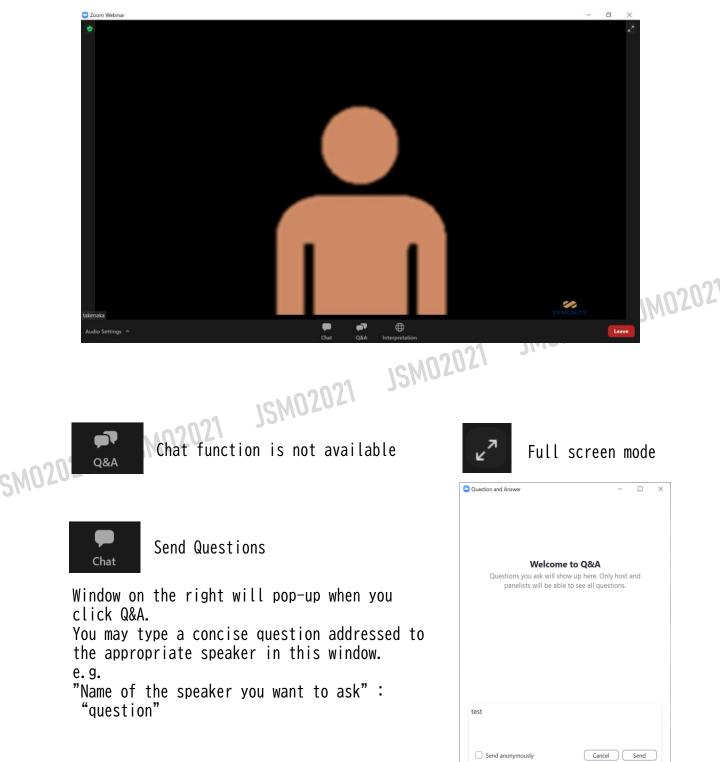

## <step 6 > Screen Images

▲The presenting speaker will be displayed.

#### **ZOOM Functions**

 Interpretation