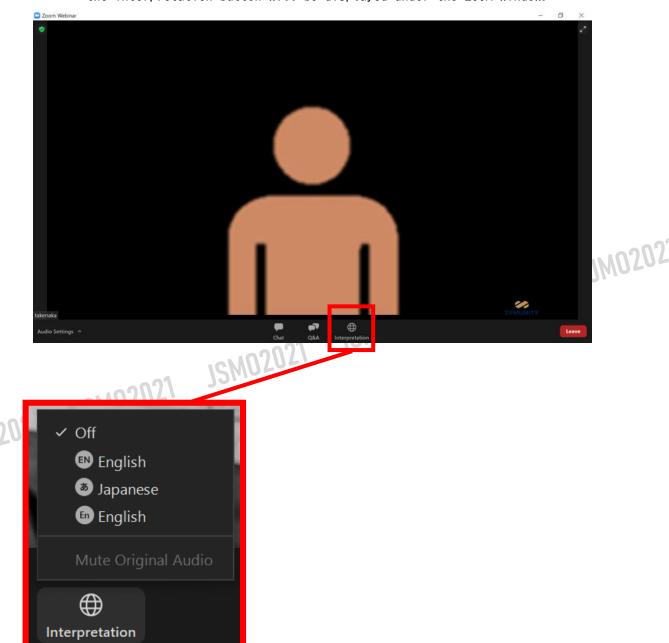

#### **ZOOM Functions**

 Interpretation

#### Interpretation

For the sessions in which simultaneous interpretation is available, the interpretation button will be displayed under the ZOOM window.

Please select the language you wish to have interpreted to by clicking on the "Interpretation" icon.