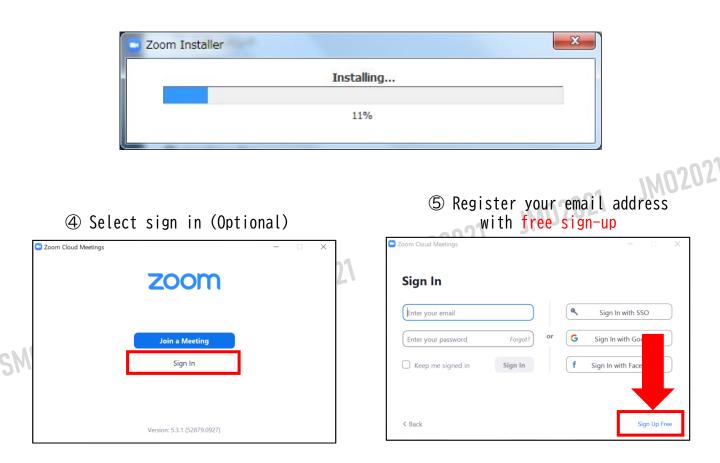

#### Download Client App

③Launch the downloaded installer to begin installing. This operation dose not take much time.

(6) A confirmation email will be sent to the email address you registered. Click "Activate Account" to complete the activation process.