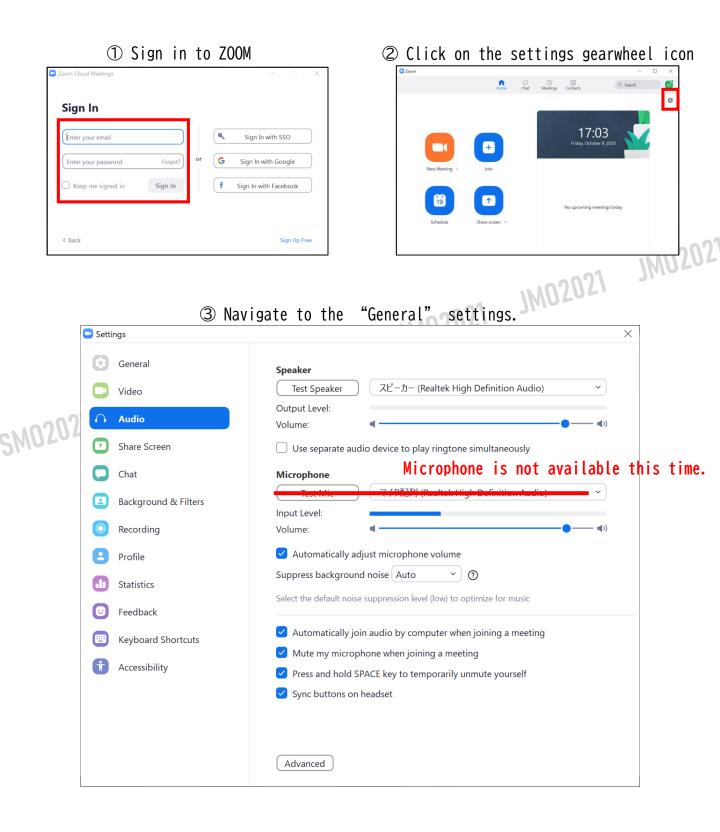

# <step 3>Before entering the webinar Please sign in to Zoom and test your camera and audio.