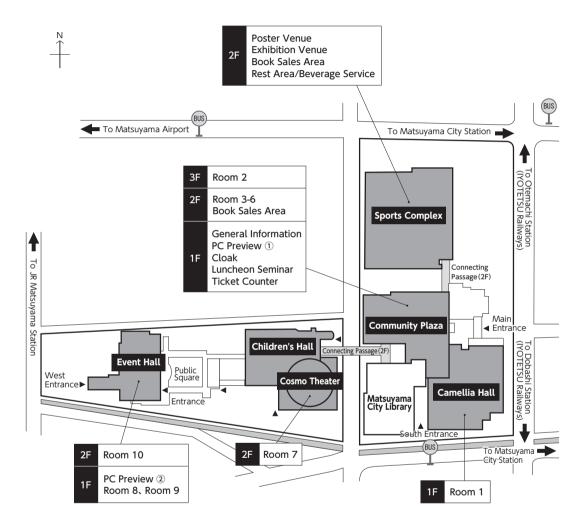

#### **Overall View**

#### Matsuyama Multi-Purpose Community Center

- \* For access to Sports Complex, Community Plaza, and Children's Hall, please use the passageway directly connecting to the 2<sup>nd</sup> floor of the buildings.
- \* For access to Event Hall, please walk through Public Square (outside).