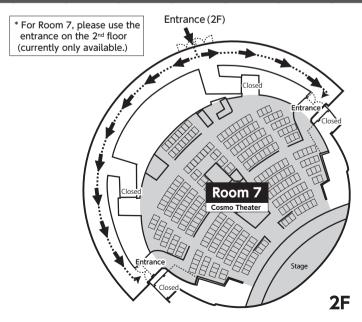

lease walk through Public Square (outside).

# Floor Map

## Matsuyama Multi-Purpose Community Center 1 F Community Plaza



# Matsuyama Multi-Purpose Community Center 1F



#### Matsuyama Multi-Purpose Community Center 3F



### Matsuyama Multi-Purpose Community Center 2F

To Sports Complex (Poster Venue/Exhibition Venue) Connecting Passage(2F) Room 5 Room 6 Meeting Room 6.7 Meeting Room 8-9 Meeting Room Room 4 (round-table Meeting Room 4.5 conference) Book Sales Area JSNM/JSNMT Secretariat JSNM-JSNMT 2019 Administration Exhibition Room 2 Meeting Room 3 Room 3 From 1F Meeting Room 1•2 Connecting Passage (2F) To Children's Hall(Room 7)/ Event Hall (Room 8-10)

## Matsuyama Multi-Purpose Community Center Children's Hall 1F



### Matsuyama Multi-Purpose Community Center Children's Hall 2F



## Matsuyama Multi-Purpose Community Center Event Hall 1F



#### Matsuyama Multi-Purpose Community Center Event Hall 2F



# Matsuyama Multi-Purpose Community Center Sports Complex 2F