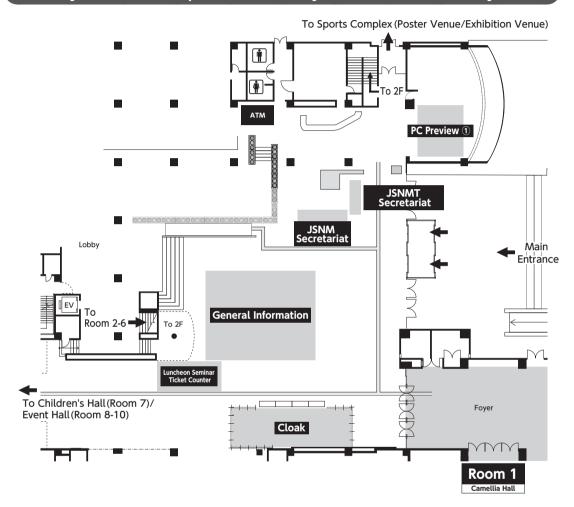

#### **Overall View**

#### Matsuyama Multi-Purpose Community Center



- \* For access to Sports Complex, Community Plaza, and Children's Hall, please use the passageway directly connecting to the 2<sup>nd</sup> floor of the buildings.
- \* For access to Event Hall, please walk through Public Square (outside).

# Floor Map

## Matsuyama Multi-Purpose Community Center 1 F Community Plaza



# Matsuyama Multi-Purpose Community Center 1F



#### Matsuyama Multi-Purpose Community Center 3F



### Matsuyama Multi-Purpose Community Center 2F

To Sports Complex (Poster Venue/Exhibition Venue) Connecting Passage(2F) Room 5 Room 6 Meeting Room 6.7 Meeting Room 8-9 Meeting Room Room 4 (round-table Meeting Room 4.5 conference) Book Sales Area JSNM/JSNMT Secretariat JSNM-JSNMT 2019 Administration Exhibition Room 2 Meeting Room 3 Room 3 From 1F Meeting Room 1•2 Connecting Passage (2F) To Children's Hall(Room 7)/ Event Hall (Room 8-10)

## Matsuyama Multi-Purpose Community Center Children's Hall 1F



### Matsuyama Multi-Purpose Community Center Children's Hall 2F



## Matsuyama Multi-Purpose Community Center Event Hall 1F



#### Matsuyama Multi-Purpose Community Center Event Hall 2F