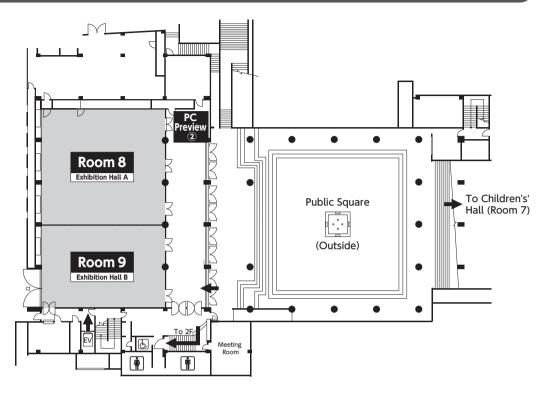

Matsuyama Multi-Purpose Community Center 1 F Community Plaza



# Matsuyama Multi-Purpose Community Center 1F



#### Matsuyama Multi-Purpose Community Center 3F



### Matsuyama Multi-Purpose Community Center 2F

To Sports Complex (Poster Venue/Exhibition Venue) Connecting Passage(2F) Room 5 Room 6 Meeting Room 6.7 Meeting Room 8-9 Meeting Room Room 4 (round-table Meeting Room 4.5 conference) Book Sales Area JSNM/JSNMT Secretariat JSNM-JSNMT 2019 Administration Exhibition Room 2 Meeting Room 3 Room 3 From 1F Meeting Room 1•2 Connecting Passage (2F) To Children's Hall(Room 7)/ Event Hall (Room 8-10)

## Matsuyama Multi-Purpose Community Center Children's Hall 1F



### Matsuyama Multi-Purpose Community Center Children's Hall 2F



## Matsuyama Multi-Purpose Community Center Event Hall 1F



#### Matsuyama Multi-Purpose Community Center Event Hall 2F



# Matsuyama Multi-Purpose Community Center Sports Complex 2F