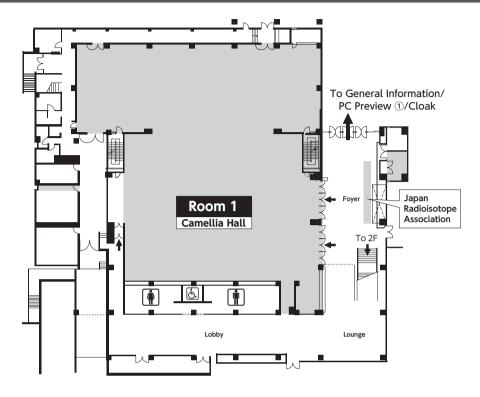

#### **Overall View**

#### Matsuyama Multi-Purpose Community Center



- \* For access to Sports Complex, Community Plaza, and Children's Hall, please use the passageway directly connecting to the 2<sup>nd</sup> floor of the buildings.
- \* For access to Event Hall, please walk through Public Square (outside).

# Floor Map

## Matsuyama Multi-Purpose Community Center 1 F Community Plaza



# Matsuyama Multi-Purpose Community Center 1F



#### Matsuyama Multi-Purpose Community Center 3F



### Matsuyama Multi-Purpose Community Center 2F

To Sports Complex (Poster Venue/Exhibition Venue) Connecting Passage(2F) Room 5 Room 6 Meeting Room 6.7 Meeting Room 8-9 Meeting Room Room 4 (round-table Meeting Room 4.5 conference) Book Sales Area JSNM/JSNMT Secretariat JSNM-JSNMT 2019 Administration Exhibition Room 2 Meeting Room 3 Room 3 From 1F Meeting Room 1•2 Connecting Passage (2F) To Children's Hall(Room 7)/ Event Hall (Room 8-10)

## Matsuyama Multi-Purpose Community Center Children's Hall 1F



### Matsuyama Multi-Purpose Community Center Children's Hall 2F



## Matsuyama Multi-Purpose Community Center Event Hall 1F



#### Matsuyama Multi-Purpose Community Center Event Hall 2F



# Matsuyama Multi-Purpose Community Center Spo