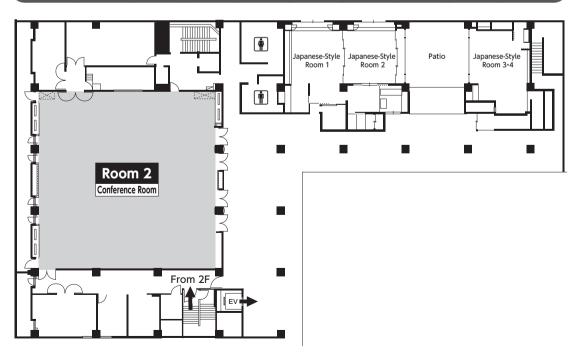

#### **Overall View**

#### Matsuyama Multi-Purpose Community Center



- \* For access to Sports Complex, Community Plaza, and Children's Hall, please use the passageway directly connecting to the 2<sup>nd</sup> floor of the buildings.
- \* For access to Event Hall, please walk through Public Square (outside).

# Floor Map

## Matsuyama Multi-Purpose Community Center 1 F Community Plaza



# Matsuyama Multi-Purpose Community Center 1F



#### Matsuyama Multi-Purpose Community Center 3F



### Matsuyama Multi-Purpose Community Center 2F

To Sports Complex (Poster Venue/Exhibition Venue) Connecting Passage(2F) Room 5 Room 6 Meeting Room 6.7 Meeting Room 8-9 Meeting Room Room 4 (round-table Meeting Room 4.5 conference) Book Sales Area JSNM/JSNMT Secretariat JSNM-JSNMT 2019 Administration Exhibition Room 2 Meeting Room 3 Room 3 From 1F Meeting Room 1•2 Connecting Passage (2F) To Children's Hall(Room 7)/ Event Hall (Room 8-10)

## Matsuyama Multi-Purpose Community Center Children's Hall 1F



### Matsuyama Multi-Purpose Community Center Children's Hall 2F



## Matsuyama Multi-Purpose Community Center Event Hall 1F



#### Matsuyama Multi-Purpose Community Center Event Hall 2F



# Matsuyama Multi-Purpose Community Center Sports Complex 2F