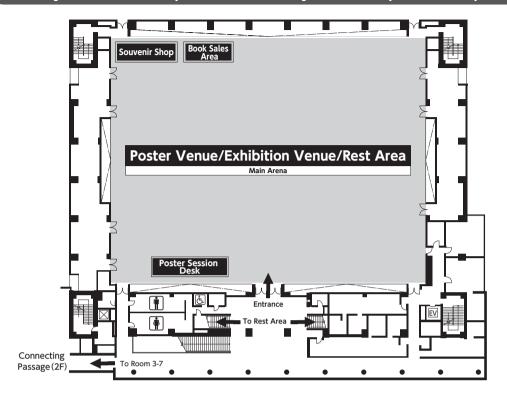

Multi-Purpose Community Center 3F



### Matsuyama Multi-Purpose Community Center 2F

To Sports Complex (Poster Venue/Exhibition Venue) Connecting Passage(2F) Room 5 Room 6 Meeting Room 6.7 Meeting Room 8-9 Meeting Room Room 4 (round-table Meeting Room 4.5 conference) Book Sales Area JSNM/JSNMT Secretariat JSNM-JSNMT 2019 Administration Exhibition Room 2 Meeting Room 3 Room 3 From 1F Meeting Room 1•2 Connecting Passage (2F) To Children's Hall(Room 7)/ Event Hall (Room 8-10)

## Matsuyama Multi-Purpose Community Center Children's Hall 1F



### Matsuyama Multi-Purpose Community Center Children's Hall 2F



## Matsuyama Multi-Purpose Community Center Event Hall 1F



#### Matsuyama Multi-Purpose Community Center Event Hall 2F



# Matsuyama Multi-Purpose Community Center Sports Complex 2F