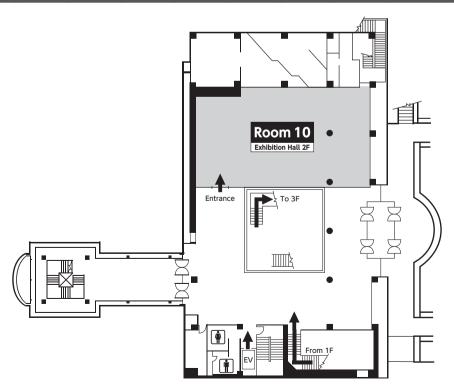

# Matsuyama Multi-Purpose Community Center 1F



#### Matsuyama Multi-Purpose Community Center 3F



### Matsuyama Multi-Purpose Community Center 2F

To Sports Complex (Poster Venue/Exhibition Venue) Connecting Passage(2F) Room 5 Room 6 Meeting Room 6.7 Meeting Room 8-9 Meeting Room Room 4 (round-table Meeting Room 4.5 conference) Book Sales Area JSNM/JSNMT Secretariat JSNM-JSNMT 2019 Administration Exhibition Room 2 Meeting Room 3 Room 3 From 1F Meeting Room 1•2 Connecting Passage (2F) To Children's Hall(Room 7)/ Event Hall (Room 8-10)

## Matsuyama Multi-Purpose Community Center Children's Hall 1F



### Matsuyama Multi-Purpose Community Center Children's Hall 2F



## Matsuyama Multi-Purpose Community Center Event Hall 1F



#### Matsuyama Multi-Purpose Community Center Event Hall 2F



# Matsuyama Multi-Purpose Community Center Sports Complex 2F