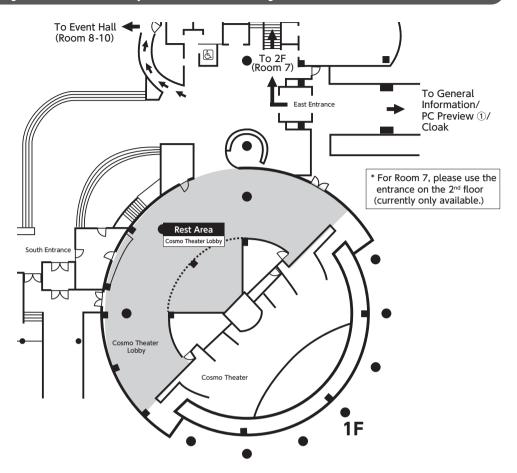

## Matsuyama Multi-Purpose Community Center Children's Hall 1F

## Matsuyama Multi-Purpose Community Center Event Hall 1F