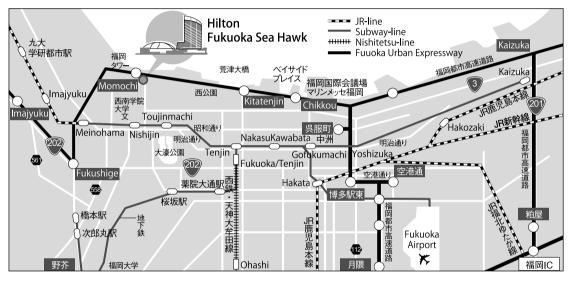

## ACCESS MAP

DIRECTIONS (From Fukuoka Airport to Hilton Fukuoka Sea Hawk)

| Туре        | Typical Minimum Charge |
|-------------|------------------------|
| Bus Service | 430 JPY                |
| Subway/Rail | 300 JPY                |
| Taxi        | 4,000 JPY              |

By Taxi: From Fukuoka Airport, take the Fukuoka City Expressway, getting off at the Momochi Exit. Approximately 20-minute drive from the airport.

By Bus: From Fukuoka Airport, get on the bus to Fukuoka Tower & TNC Hall (139) at Fukuoka-Kuko Kokunaisen bus stop and get off at Hilton Fukuoka Sea Hawk-mae bus stop. The hotel is a one minute walk from the bus stop. Approximately 40-minute ride from the airport.

By Subway: From Fukuoka Airport, take the Fukuoka City Subway, getting off at Tojin-machi Station. The hotel is a 19-minute walk from the station. Approximately 15-minute subway ride from the airport. \* There is a shuttle bus service between Tojin-machi Station and Hilton Fukuoka Sea Hawk.