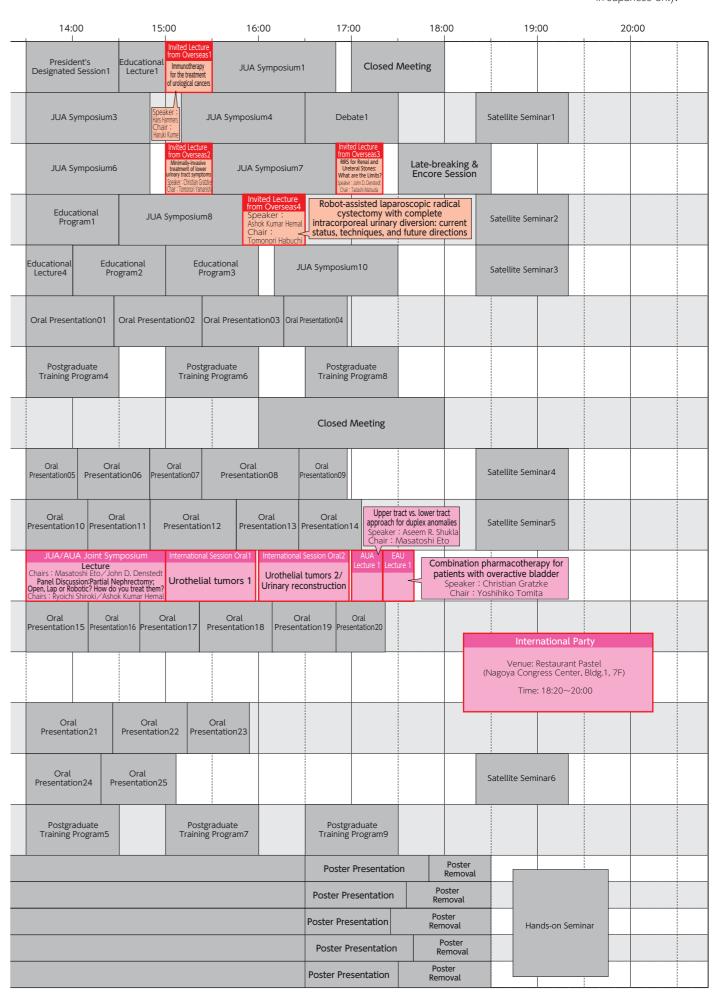

## JUA2019 Program at a Glance Day 1 Thursday, April 18

|                             |                                      |               | 8:0                 | 9:00            |                                   |                    | 10:00                 |                                                         |                   | 11:00                            |                                                                                  | 2:00                           | 13:00              |                     |  |
|-----------------------------|--------------------------------------|---------------|---------------------|-----------------|-----------------------------------|--------------------|-----------------------|---------------------------------------------------------|-------------------|----------------------------------|----------------------------------------------------------------------------------|--------------------------------|--------------------|---------------------|--|
| Nagoya Congress Center      | Room 1<br>Century Hall               | Bldg.1<br>2F  |                     |                 | Postgraduate<br>Training Program1 |                    |                       | Keyn<br>Lecti                                           |                   | Keynote<br>Lecture2              | Presidential<br>Lecture                                                          |                                | Luncheon Seminar 1 |                     |  |
|                             | Room 2 Shirotori Hall (North)        | Bldg.4<br>1F  |                     |                 |                                   |                    |                       | J                                                       | JUA Symposium2    |                                  | President's<br>Designated<br>Lecture1                                            |                                |                    | Luncheon Seminar2   |  |
|                             | Room 3 Shirotori Hall (South)        | Bldg.4<br>1F  |                     |                 |                                   |                    |                       | J                                                       | JUA Symposium5    |                                  | Education<br>Lecture2                                                            |                                |                    | Luncheon Seminar3   |  |
|                             | Room 4 International Conference Room | Bldg.3<br>3F  |                     |                 |                                   |                    |                       | Report<br>on<br>Grant<br>Money Young Res<br>Grant Award |                   |                                  |                                                                                  |                                |                    | Luncheon Seminar4   |  |
|                             | Room <b>5</b><br>431+432             | Bldg.4<br>3F  |                     |                 |                                   |                    |                       | JUA Symposium                                           |                   |                                  | Invited Lectur<br>from Oversea<br>Role of<br>robotics in<br>pediatric<br>urology | Speaker:                       |                    | Luncheon Seminar5   |  |
|                             | Room <b>6</b><br>438                 | Bldg.4<br>3F  |                     |                 |                                   |                    |                       |                                                         |                   |                                  |                                                                                  |                                |                    | Luncheon Seminar6   |  |
|                             | Room 7<br>Reception Hall             | Bldg.1<br>4F  | Opening<br>Ceremony |                 | Board Me<br>(close                |                    |                       |                                                         | ward<br>emony     |                                  | Postgrad<br>Training Pro                                                         |                                |                    | Luncheon Seminar7   |  |
|                             | Room <b>8</b><br>141+142             | Bldg.1<br>4F  |                     |                 |                                   | Annual<br>ng Video |                       |                                                         | Annual<br>g Video | 02                               |                                                                                  |                                |                    | Luncheon Seminar8   |  |
|                             | Room <b>9</b><br>131+132             | Bldg.1<br>3F  |                     |                 | JUA Annua<br>Meeting Poste        |                    | JUA Ann<br>eeting Po  |                                                         |                   |                                  |                                                                                  |                                |                    | Luncheon Seminar9   |  |
|                             | Room 10<br>133+134                   | Bldg.1<br>3F  |                     |                 | JUA Ann<br>Meeting Pos            |                    | JUA Ani<br>leeting Po |                                                         | JUA<br>Meetin     | Annual<br>g Poster05             |                                                                                  |                                |                    | Luncheon Seminar10  |  |
|                             | Room 11<br>232+233                   | Bldg.2<br>3F  |                     |                 |                                   |                    |                       |                                                         |                   | Chairs : Hidey                   | Lecture yasu Matsuyama/An on: Oligometastatic pr ara Ohyama/Chris                | tonio Alcaraz<br>ostate cancer |                    | Luncheon Seminar11  |  |
|                             | Room 12                              | Bldg.2<br>3F  |                     |                 | JUA Anni<br>Meeting Pos           |                    | JUA A                 | Annual<br>g Poster0                                     |                   | UA Annual<br>eting Poste         |                                                                                  |                                |                    | Luncheon Seminar12  |  |
|                             | Room 13                              | Bldg.2<br>3F  |                     |                 |                                   |                    |                       |                                                         |                   |                                  |                                                                                  |                                |                    |                     |  |
|                             | Room 14<br>222+223                   | Bldg.2<br>2F  |                     |                 | JUA Anr<br>Meeting Po             |                    |                       | Annual<br>g Poster                                      |                   | JUA Annua<br>eting Poste         |                                                                                  |                                |                    | Luncheon Seminar 13 |  |
|                             | Room 15                              | Bldg.2<br>2F  |                     |                 | JUA Anr<br>Meeting Po             |                    |                       | Annual<br>g Poster                                      | 12                | JA Annual<br>Meeting<br>Poster14 |                                                                                  |                                |                    | Luncheon Seminar 14 |  |
| Nagoya Gakuin<br>University | Room 16<br>Klein Hall                | 4F            |                     |                 |                                   |                    |                       |                                                         |                   |                                  | Postgrad<br>Training Pro                                                         |                                |                    |                     |  |
| Nagoya Congress Center      | Poster Room 1<br>211+212             | Bldg.2<br>1F  |                     | Poster Mounting |                                   |                    |                       |                                                         |                   |                                  |                                                                                  |                                |                    |                     |  |
|                             | Poster Room 2<br>Walk-through        | Bldg.2<br>3F  |                     | Poster Mounting |                                   |                    |                       |                                                         |                   |                                  |                                                                                  |                                |                    |                     |  |
|                             | Poster Room 3 Walk-through           | Bldg.3<br>3F  |                     | Poster Mounting |                                   |                    |                       |                                                         |                   |                                  |                                                                                  |                                |                    |                     |  |
|                             | Poster Room 4 Walk-through           | Bldg.4<br>3F  |                     | Poster Mounting |                                   |                    |                       |                                                         |                   |                                  |                                                                                  |                                |                    |                     |  |
|                             | Poster Room 5<br>Cafeteria Cascade   | Bldg.3<br>B1F |                     | Poster A        | Poster Mounting                   |                    |                       |                                                         |                   |                                  |                                                                                  |                                |                    |                     |  |