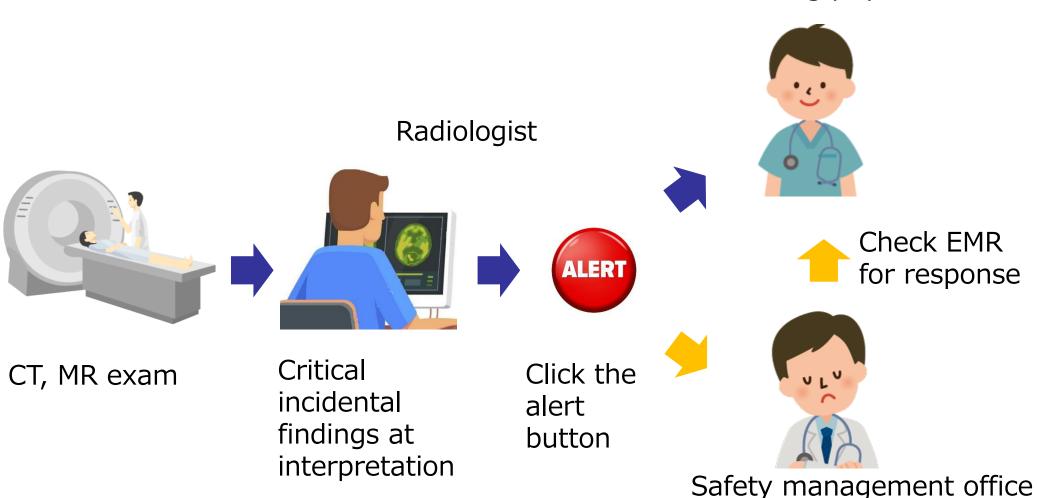

### Alert system for critical incidental findings

Attending physician

HOSPITAL