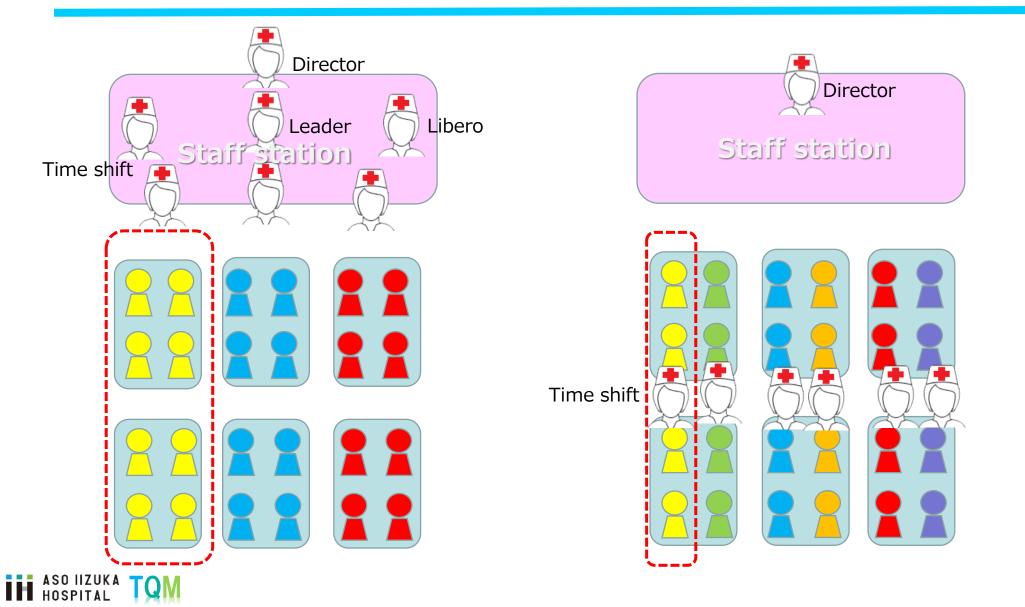

#### Team Nursing

### Workcell Nursing



## EMR Cart & Necessary Instruments



# Benefits of Workcell Nursing

|                                                                            | 2012 | 2016   |     |
|----------------------------------------------------------------------------|------|--------|-----|
| Overall inpatient falls rate (per 1000 patients per day)                   | 2.1  | 1.8    | 14% |
| Overall inpatient pressure ulcer incidence rate (per 100 patients per day) | 0.8  | 0.5    | 38% |
| Number of <mark>nurse calls</mark> in a representative ward (per day)      | 37   | 15*    | 59% |
| Overall <mark>turnover</mark> rate of registered nurses<br>(per year)      | 8.3% | 6.5%   | 22% |
| SO IIZUKA TOM                                                              |      | * 2015 |     |



Case.

Follow up