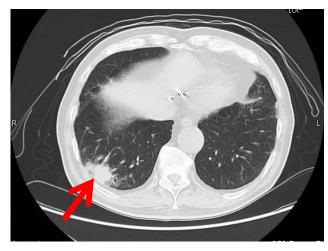

Case.

Follow up CT(below) at 1 year after abdominal aortic surgery. The radiologist made the report suggesting <u>lung cancer(^)</u> next day. But the attending surgeon overlooked the report. The patient came back with malignant pleural effusion several months later.