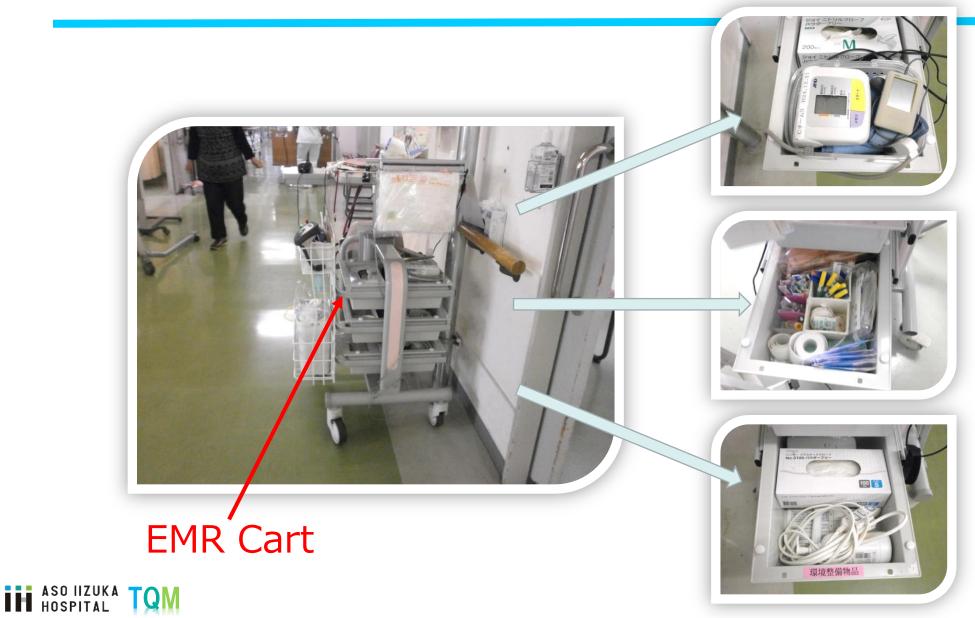

#### Team Nursing

### Workcell Nursing



## EMR Cart & Necessary Instruments



# Benefits of Workcell Nursing

|                                                                            | 2012 | 2016   |     |
|----------------------------------------------------------------------------|------|--------|-----|
| Overall inpatient falls rate (per 1000 patients per day)                   | 2.1  | 1.8    | 14% |
| Overall inpatient pressure ulcer incidence rate (per 100 patients per day) | 0.8  | 0.5    | 38% |
| Number of <mark>nurse calls</mark> in a representative ward (per day)      | 37   | 15*    | 59% |
| Overall <mark>turnover</mark> rate of registered nurses<br>(per year)      | 8.3% | 6.5%   | 22% |
| SO IIZUKA TOM                                                              |      | * 2015 |     |



Case.

Follow up CT(below) at 1 year after abdominal aor