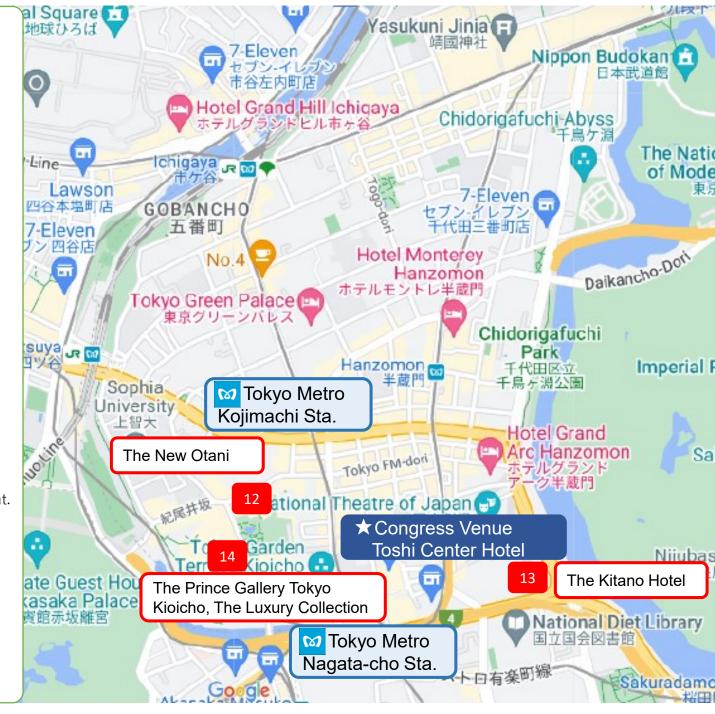

## Kioicho, Hirakawa-cho Area -- Luxurious --

The New Otani

https://www.newotani.co.jp/en/tokyo/

The Kitano Hotel Tokyo https://www.kitanohotel.co.jp/tokyo/en/

The PRINCE GALLERY Tokyo Kioicho
The Luxury collection

https://www.princehotels.com/kioicho/

This is a map of hotels around the conference center.

Please note the following warnings:

- 1) All invited speakers/ chairpersons will automatically be assigned rooms at the Toshi Center Hotel. Otherwise we will NOT be able to refund the payment.
- 2) In Japan, hotel charges are based on the number of guests.

  If there are two guests in a room in stead of one, the charge is doubled.

  Therefore, sharing a room will not save you money.
- 3) We take NO responsibility for the quality of their services.
- 4) The list does not guarantee reservations at the hotels listed. Please check availability with each hotel.
- 5) We have no conflict of interest with the hotels.