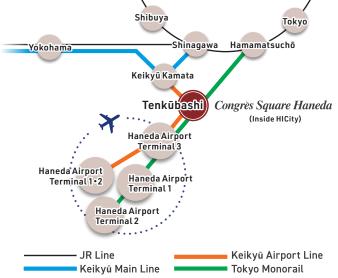

Email: yoyaku@congres-square.jp

- 2 minutes from "Tenkübashi Station on "Keikyü Airport Line and "Tokyo Monorail"

from "Metropolitan Expressway Route 1 Haneda Line Haneda IC."

# ACCESS

#### From "Tenkubashi "station

**Tenkubashi Station HICity Exit (HICity□)** 

Please go up to the 2<sup>nd</sup> floor

Walk along the guide sign

Go straight to **ZONE J building** 

The entrance is on your right side