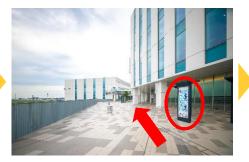

#### From "Tenkubashi "station

**Tenkubashi Station HICity Exit (HICity□)** 

Please go up to the 2<sup>nd</sup> floor

Walk along the guide sign

Go straight to **ZONE J building** 

The entrance is on your right side

Please enter the building and find the escalator on your left side

Go down to the 1st floor

コングレスクエア羽田 Congrès Square Haneda