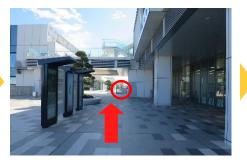

## By Taxi

At the traffic circle, please head for the building

Go up to the 2<sup>nd</sup> floor

Walk along the guide sign

Go straight to **ZONE J building** 

The entrance is on your right side

Please enter the building and find the escalator on your left side

Go down to the 1st floor

コングレスクエア羽田 Congrès Square Haneda