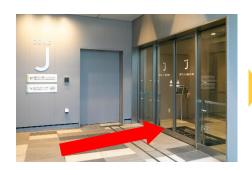

#### From "Tenkubashi "station

**Tenkubashi Station HICity Exit (HICity□)** 

Please go up to the 2<sup>nd</sup> floor

Walk along the guide sign

Go straight to **ZONE J building** 

The entrance is on your right side

Please enter the building and find the escalator on your left side

Go down to the 1st floor

コングレスクエア羽田 Congrès Square Haneda