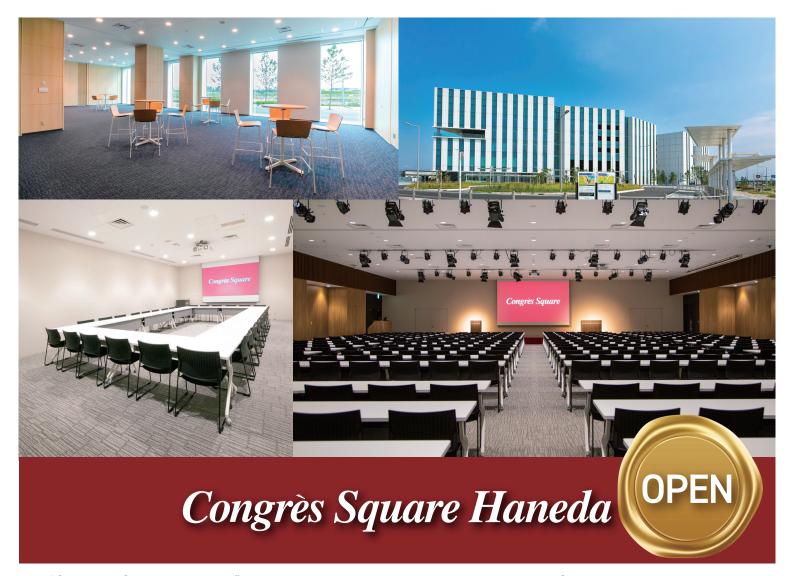

"Congrès Square Haneda" has recently opened in Haneda Innovation City, convenient to Haneda Airport and Shinagawa Station. Directly connected to the hotel "Keikyu EX Inn" and the restaurant "Creadisce," this facility is ideal for diverse occasions, including business meetings and training seminars that require accommodation.

- Multi-functional hall with a maximum capacity of 620
- Variety of conference rooms for small groups to 260 people
- Directly connected to the hotel with a total of 259 rooms

High quality service will welcome you, in a simple, yet profound and calm atmosphere.

#### Congrès Square Haneda

Haneda Innovation City Zone J 1-1-4 Haneda Airport, Ota-ku, Tokyo 144-0041 Japan

Official website: https://congres-square.jp/haneda

Reservation / Inquiries Office hours: 10:00-18:00 (Weekdays)