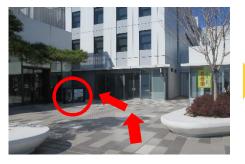

#### From "Tenkubashi "station

**Tenkubashi Station HICity Exit (HICity□)** 

Please go up to the 2<sup>nd</sup> floor

Walk along the guide sign

Go straight to **ZONE J building** 

The entrance is on your right side

Please enter the building and find the escalator on your left side

Go down to the 1st floor

コングレスクエア羽田 Congrès Square Haneda