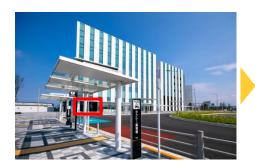

### By Car

**Entrance** 

At the end of the right side, You can find a parking lot

Go up to the 2<sup>nd</sup> floor

Please find **ZONE J** guide sign on your left side

Zone J building entrance

Entrance hall