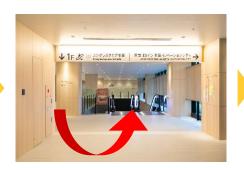

#### From "Tenkubashi "station

**Tenkubashi Station HICity Exit (HICity□)** 

Please go up to the 2<sup>nd</sup> floor

Walk along the guide sign

Go straight to **ZONE J building** 

The entrance is on your right side

Please enter the building and find the escalator on your left side

Go down to the 1st floor

コングレスクエア羽田 Congrès Square Haneda