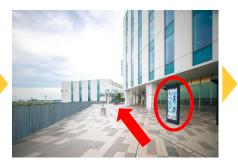

#### From "Tenkubashi "station

**Tenkubashi Station HICity Exit (HICity□)** 

Please go up to the 2<sup>nd</sup> floor

Walk along the guide sign

Go straight to **ZONE J building** 

The entrance is on your right side