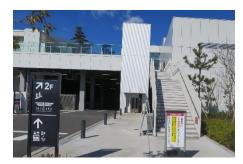

#### From "Tenkubashi "station

**Tenkubashi Station HICity Exit (HICity□)** 

Please go up to the 2<sup>nd</sup> floor

Walk along the guide sign

Go straight to **ZONE J building** 

The entrance is on your right side

Please enter the building and find the escalator on your left side

Go down to the 1st floor

コングレスクエア羽田 Congrès Square Haneda