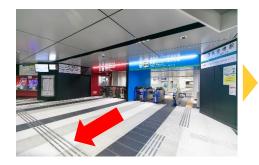

#### From "Tenkubashi "station

**Tenkubashi Station HICity Exit (HICity□)** 

Please go up to the 2<sup>nd</sup> floor

Walk along the guide sign

Go straight to **ZONE J building** 

The entrance is on your right side

Please enter the building and find the escalator on your left side

Go down to the 1st floor

コングレスクエア羽田 Congrès Square Haneda