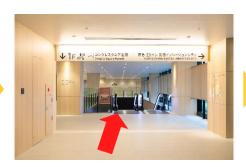

#### From "Tenkubashi "station

**Tenkubashi Station HICity Exit (HICity□)** 

Please go up to the 2<sup>nd</sup> floor

Walk along the guide sign

Go straight to **ZONE J building** 

The entrance is on your right side

Please enter the building and find the escalator on your left side

Go down to the 1st floor

コングレスクエア羽田 Congrès Square Haneda