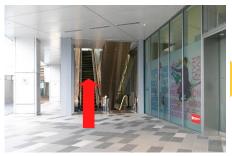

### By Car

**Entrance** 

At the end of the right side, You can find a parking lot

Go up to the 2<sup>nd</sup> floor

Please find **ZONE J** guide sign on your left side

Zone J building entrance

Entrance hall

Go down to the 1st floor

コングレスクエア羽田 Congrès Square Haneda