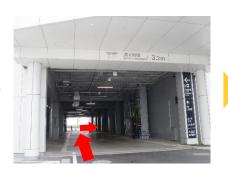

### By Car

**Entrance** 

At the end of the right side, You can find a parking lot

Go up to the 2<sup>nd</sup> floor

Please find **ZONE J** guide sign on your left side

Zone J building entrance

Entrance hall