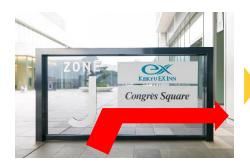

### By Car

**Entrance** 

At the end of the right side, You can find a parking lot

Go up to the 2<sup>nd</sup> floor

Please find **ZONE J** guide sign on your left side

Zone J building entrance

Entrance hall

Go down to the 1st floor

コングレスクエア羽田 Congrès Square Haneda