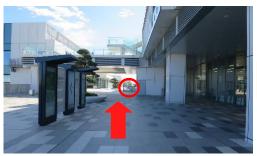

#### From "Tenkubashi "station

**Tenkubashi Station HICity Exit (HICity□)** 

Please go up to the 2<sup>nd</sup> floor

Walk along the guide sign

Go straight to **ZONE J building** 

The entrance is on your right side

Please enter the building and find the escalator on your left side

Go down to the 1st floor

コングレスクエア羽田 Congrès Square Haneda