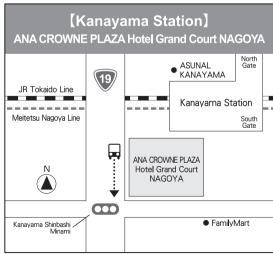

## [Kanayama Station (South Gate)]

### ANA CROWNE PLAZA Hotel Grand Court NAGOYA ⇔ Nagoya Congress Center

April 11 (Thu.) 8:00-19:30 (every 15-min)

April 12 (Fri.) 7:00-21:30 (every 10-20-min)

April 13 (Sat.) 7:00-19:30 (every 10-20-min)

April 14 (Sun.) 7:00-17:00 (every 10-20-min)