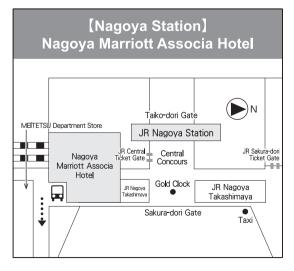

# [Nagoya Station]

#### Nagoya Marriott Associa Hotel ⇔ Nagoya Congress Center

April 11 (Thu.) 8:00-19:30 (every 15-min)

April 12 (Fri.) 7:00-21:30 (every 10-20-min)

April 13 (Sat.) 7:00-19:00 (every 10-20-min)

April 14 (Sun.) 7:00-17:00 (every 10-20-min)